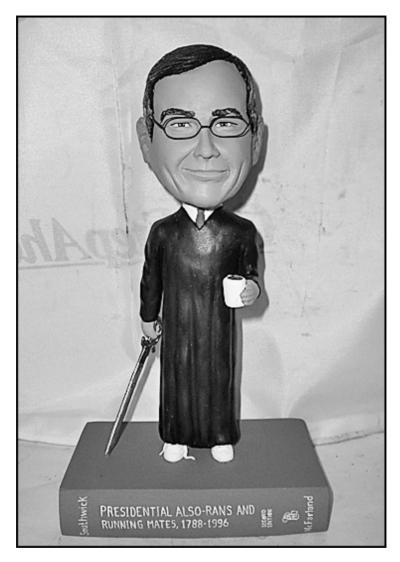

## A NOD TO THE JUDGE

The *Green Bag* was amused (and, we admit, pleased) to learn that Judge Leslie Southwick of the United States Court of Appeals for the Fifth Circuit had been immortalized in spring-loaded ceramic. The Judge Southwick bobblehead doll features several intriguing details:

## Ex Ante

| The book:  |  |
|------------|--|
|            |  |
| The mug:   |  |
|            |  |
| The saber: |  |
|            |  |
| The shoes: |  |
|            |  |

Make what you can of them, scribble your answers in the spaces provided here (and in the margins if you need more room), and then compare your explanations with ours (see page 246). We confess to having had some access to insiders on this matter.